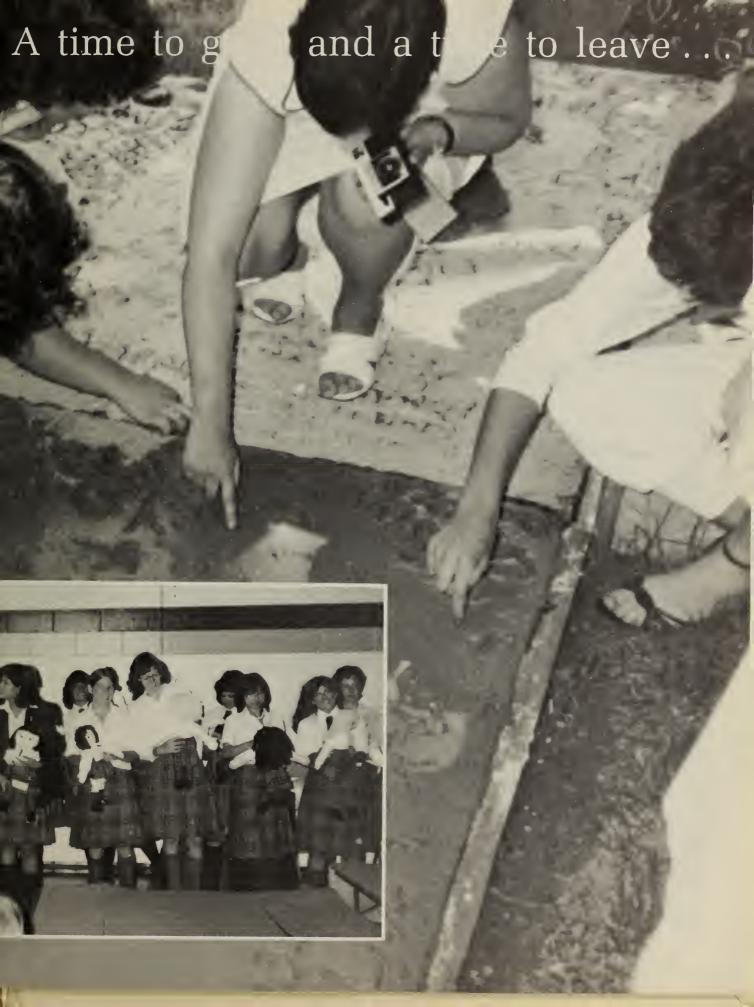

er what age he is. Thus, a stoic always shows temperance; a frivolous person seldom reveals sobriety. People may change drastically and significantly within five years, yet they always remain unchanged in some respects.

Your always teasing,
Never thanking,
You make me so mad!!!
I know I could be learning,
But is my spelling REALLY that bad?

I stood and looked out my window, And I watched the sun begin to rise, I thought of long past memories Then the sun did touch the sky.

I stood and looked for the longest time, My thoughts now filling the room. I remember walking the beach with you Then the sun became the moon.

I stood and looked out my window and quietly began to And quietly began to cry.
I had remembered so much this time
As I had watched the day go by.

Daunica Martin grade 12

















## Graduation Dinner and Dance









#### Grade 11's



Class of '83



#### Grade 10's and Dance











#### Grad Night

A special thanks is in order to Allison Travis for a great after party. We all had a great time. (Thank-you Mrs. Travis)















### Helen, Anita, Nancy, Mary



Helen, one of our tallest graduates, is a fantastic horse lover. Whenever she has any leisure time, she will spend it with Ben. Don't misunderstand me! Ben is not her boyfriend, it is her beloved horse which was given to her on her 17th birthday by her parents. Helen is always in a helpful mood. She is planning to go into Computer Science in the University of Winnipeg next year. Work Hard, Helen! We're sure that you will turn out to be another excellent programmer. With this opportun